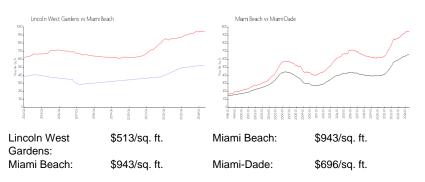

#### **Market Information**

#### **Inventory for Sale**

| Lincoln West Gardens | 0% |
|----------------------|----|
| Miami Beach          | 4% |
| Miami-Dade           | 4% |