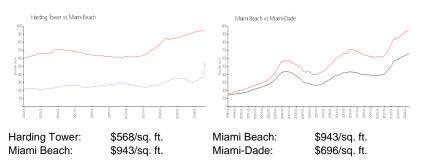

### **Market Information**

### **Inventory for Sale**

| Harding Tower | 1% |
|---------------|----|
| Miami Beach   | 4% |
| Miami-Dade    | 4% |

## Avg. Time to Close Over Last 12 Months

| Harding Tower | 19 days  |
|---------------|----------|
| Miami Beach   | 100 days |

Miami-Dade

85 days