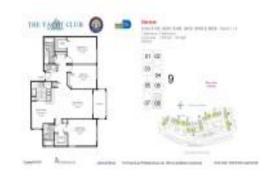

# Unit 9208 - Yacht Club at Aventura

9208 - 19501 E Country Club Dr, Aventura, FL, Miami-Dade 33180

### **Unit Information**

 MLS Number:
 A11601607

 Status:
 Active

 Size:
 1,320 Sq ft.

Bedrooms: 3 Full Bathrooms: 2

Half Bathrooms:

Parking Spaces: 2 Spaces, Guest Parking, Not Assigned

View:

 Rental Price:
 \$4,500

 List PPSF:
 \$3

 Valuated Price:
 \$545,000

 Valuated PPSF:
 \$413

The above valuated price is a baseline figure that does not take into account any specific renovation, upgrade, split, merge, or deterioration of the unit.