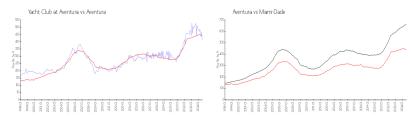

#### **Market Information**

Yacht Club at \$412/sq. ft. Aventura: \$438/sq. ft. Aventura:

Aventura: \$438/sq. ft. Miami-Dade: \$696/sq. ft.