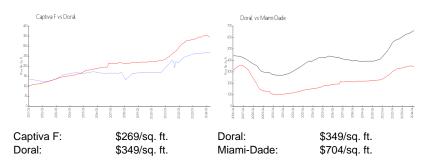

#### **Inventory for Sale**

 Captiva F
 4%

 Doral
 2%

 Miami-Dade
 3%

### Avg. Time to Close Over Last 12 Months

Captiva F 72 days
Doral 50 days
Miami-Dade 83 days