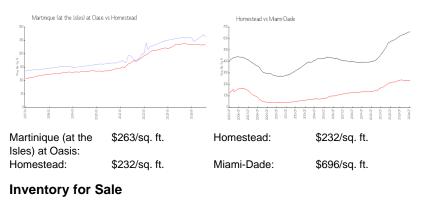

## **Market Information**

| Martinique (at the Isles) at Oasis | 1% |
|------------------------------------|----|
| Homestead                          | 3% |
| Miami-Dade                         | 4% |