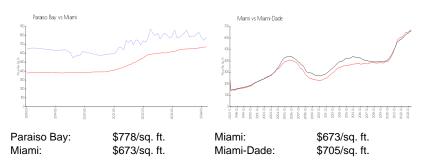

## **Market Information**

#### **Inventory for Sale**

| Paraiso Bay | 7% |
|-------------|----|
| Miami       | 4% |
| Miami-Dade  | 3% |

## Avg. Time to Close Over Last 12 Months

| Paraiso Bay | 171 days |
|-------------|----------|
| Miami       | 83 days  |
| Miami-Dade  | 82 days  |