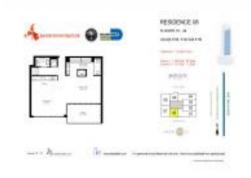

#### **Unit Information**

MLS Number: A11601642 Status: Active Size: 808 Sq ft. Bedrooms:

Full Bathrooms: Half Bathrooms:

1 Space, Covered Parking, Valet Parking Parking Spaces:

Bay, Other View, Water View View:

Rental Price: \$3,300 List PPSF: \$4 Valuated Price: \$643,000 Valuated PPSF: \$796

The above valuated price is a baseline figure that does not take into account any specific renovation, upgrade, split, merge, or deterioration of the unit.