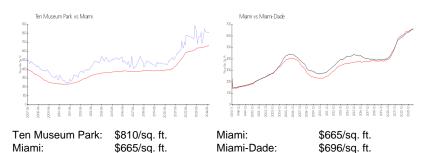

#### **Market Information**

#### **Inventory for Sale**

Ten Museum Park 5% 4% Miami Miami-Dade 4%

# Avg. Time to Close Over Last 12 Months

Ten Museum Park 77 days Miami 85 days Miami-Dade 84 days

Built in 2007 - 200 units - 48 floors