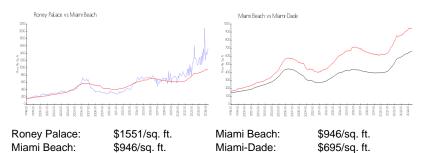

## **Market Information**

#### **Inventory for Sale**

| Roney Palace | 5% |
|--------------|----|
| Miami Beach  | 4% |
| Miami-Dade   | 4% |

# Avg. Time to Close Over Last 12 Months

| Roney Palace | 124 days |
|--------------|----------|
| Miami Beach  | 101 days |
| Miami-Dade   | 84 days  |