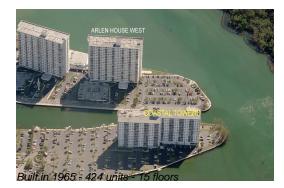

# Unit 604 - Coastal Towers

604 - 400 Kings Point Dr, Sunny Isles, FL, Miami-Dade 33160

#### **Building Information**

| Number of units:                         | 424 |
|------------------------------------------|-----|
| Number of active listings for rent:      | 9   |
| Number of active listings for sale:      | 35  |
| Building inventory for sale:             | 8%  |
| Number of sales over the last 12 months: | 24  |
| Number of sales over the last 6 months:  | 9   |
| Number of sales over the last 3 months:  | 6   |