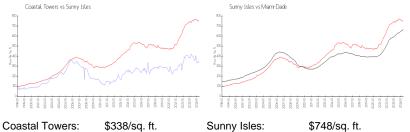

### **Market Information**

| Coastal Towers. | φυσυ/ση. π.   | Sunny Isles. | ψ/ 40/34. π.  |
|-----------------|---------------|--------------|---------------|
| Sunny Isles:    | \$748/sq. ft. | Miami-Dade:  | \$705/sq. ft. |