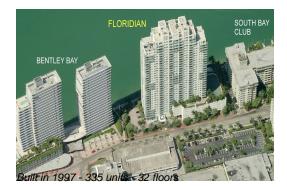

# Unit 3003 - Floridian

3003 - 650 West Av, Miami Beach, FL, Miami-Dade 33139

# **Building Information**

| Number of units:                         | 334 |
|------------------------------------------|-----|
| Number of active listings for rent:      | 17  |
| Number of active listings for sale:      | 21  |
| Building inventory for sale:             | 6%  |
| Number of sales over the last 12 months: | 21  |
| Number of sales over the last 6 months:  | 10  |
| Number of sales over the last 3 months:  | 4   |

# **Building Association Information**

Floridian Condominiums (305) 604-6038