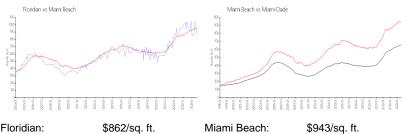

#### **Market Information**

| Floridian:   | \$862/sq. ft. | Miami Beach: | \$943/sq. ft. |
|--------------|---------------|--------------|---------------|
| Miami Beach: | \$943/sq. ft. | Miami-Dade:  | \$696/sq. ft. |