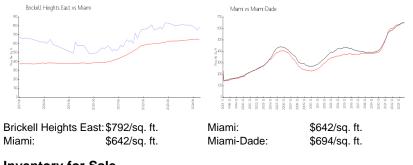

#### **Inventory for Sale**

| Brickell Heights East | 7% |
|-----------------------|----|
| Miami                 | 5% |
| Miami-Dade            | 4% |

### Avg. Time to Close Over Last 12 Months

| Brickell Heights East | 112 days |
|-----------------------|----------|
| Miami                 | 85 days  |
| Miami-Dade            | 85 days  |