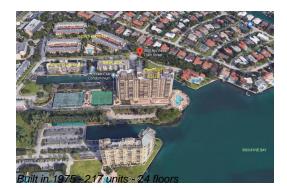

#### **Building Information**

| Number of units:                         | 217 |
|------------------------------------------|-----|
| Number of active listings for rent:      | 0   |
| Number of active listings for sale:      | 35  |
| Building inventory for sale:             | 16% |
| Number of sales over the last 12 months: | 14  |
| Number of sales over the last 6 months:  | 6   |
| Number of sales over the last 3 months:  | 4   |