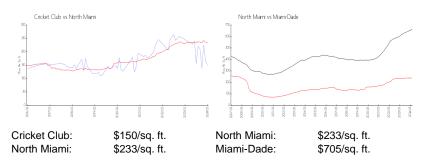

#### **Inventory for Sale**

| Cricket Club | 16% |
|--------------|-----|
| North Miami  | 5%  |
| Miami-Dade   | 3%  |