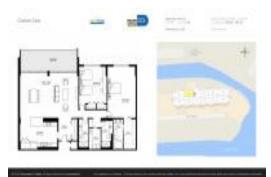

## **Unit Information**

| MLS Number:<br>Status: | A11601753<br>Pending   |
|------------------------|------------------------|
| Size:                  | 1,950 Sq ft.           |
| Bedrooms:              | 2                      |
| Full Bathrooms:        | 3                      |
| Half Bathrooms:        |                        |
| Parking Spaces:        | 1 Space, Valet Parking |
| View:                  |                        |
| List Price:            | \$199,000              |
| List PPSF:             | \$102                  |
| Valuated Price:        | \$256,000              |
| Valuated PPSF:         | \$131                  |