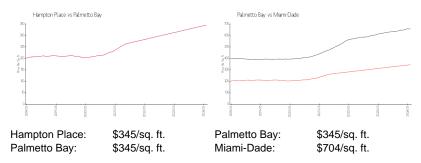

 Valuated Price:
 \$473,000

 Valuated PPSF:
 \$345

The above valuated price is a baseline figure that does not take into account any specific renovation, upgrade, split, merge, or deterioration of the unit.