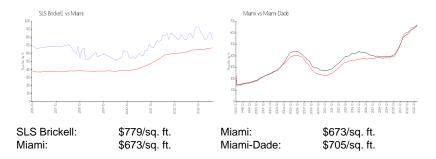

#### **Market Information**

## **Inventory for Sale**

| SLS Brickell | 8% |
|--------------|----|
| Miami        | 4% |
| Miami-Dade   | 3% |