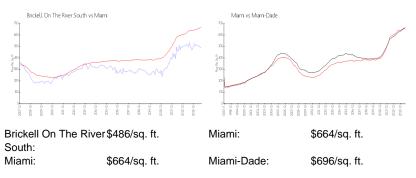

ine figure that does not take into account any specific renovation, upgrade, split, merge, or deterioration of the unit.

## **Building Information**

| Number of units:                         | 327 |
|------------------------------------------|-----|
| Number of active listings for rent:      | 15  |
| Number of active listings for sale:      | 20  |
| Building inventory for sale:             | 6%  |
| Number of sales over the last 12 months: | 13  |
| Number of sales over the last 6 months:  | 5   |
| Number of sales over the last 3 months:  | 1   |
|                                          |     |

## **Building Association Information**

Brickell on the River South Tower Condo Association & Management Office 41 SE 5 ST Miami FL 33131 Phone: 305.579.50044

### **Market Information**



### **Inventory for Sale**

| Brickell On The River South | 6% |
|-----------------------------|----|
| Miami                       | 4% |
| Miami-Dade                  | 4% |

## Avg. Time to Close Over Last 12 Months

| Brickell On The River South | 60 days |
|-----------------------------|---------|
| Miami                       | 85 days |
| Miami-Dade                  | 85 days |