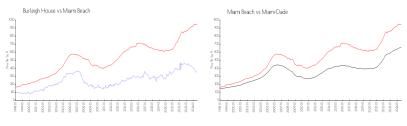

### **Market Information**

| Burleigh House: | \$347/sq. ft. | Miami Beach: | \$943/sq. ft. |
|-----------------|---------------|--------------|---------------|
| Miami Beach:    | \$943/sq. ft. | Miami-Dade:  | \$696/sq. ft. |