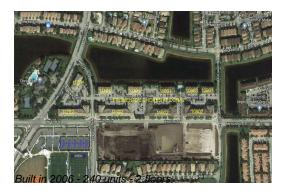

#### **Building Information**

| Number of units:                         | 240 |
|------------------------------------------|-----|
| Number of active listings for rent:      | 0   |
| Number of active listings for sale:      | 3   |
| Building inventory for sale:             | 1%  |
| Number of sales over the last 12 months: | 6   |
| Number of sales over the last 6 months:  | 5   |
| Number of sales over the last 3 months:  | 3   |
|                                          |     |