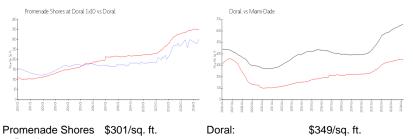

## **Market Information**

\$704/sq. ft.

| at Doral 1x10: |               |             |
|----------------|---------------|-------------|
| Doral:         | \$349/sq. ft. | Miami-Dade: |