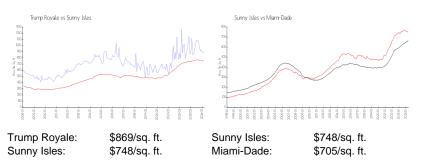

# **Market Information**

#### **Inventory for Sale**

| Trump Royale | 6% |
|--------------|----|
| Sunny Isles  | 5% |
| Miami-Dade   | 3% |

### Avg. Time to Close Over Last 12 Months

| Trump Royale | 140 days |
|--------------|----------|
| Sunny Isles  | 116 days |
| Miami-Dade   | 82 days  |