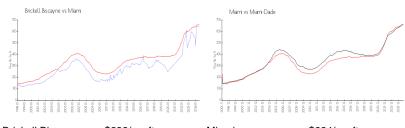

#### **Market Information**

 Brickell Biscayne:
 \$638/sq. ft.
 Miami:
 \$664/sq. ft.

 Miami:
 \$664/sq. ft.
 Miami-Dade:
 \$696/sq. ft.