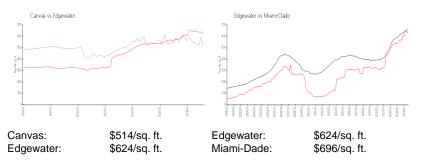

#### **Inventory for Sale**

| Canvas     | 6% |
|------------|----|
| Edgewater  | 5% |
| Miami-Dade | 4% |

# Avg. Time to Close Over Last 12 Months

| Canvas     | 122 days |
|------------|----------|
| Edgewater  | 96 days  |
| Miami-Dade | 85 days  |

Mail month in