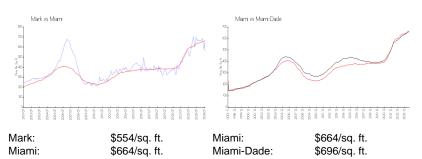

# **Market Information**

#### **Inventory for Sale**

| Mark       | 8% |
|------------|----|
| Miami      | 4% |
| Miami-Dade | 4% |

# Avg. Time to Close Over Last 12 Months

| Mark       | 82 days |
|------------|---------|
| Miami      | 85 days |
| Miami-Dade | 85 days |