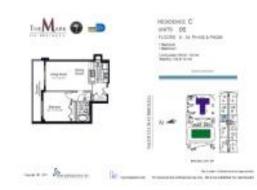

# Unit 3206 - Mark

3206 - 1155 Brickell Bay Dr, Miami, FL, Miami-Dade 33131

# **Unit Information**

| MLS Number:<br>Status: | A11601863<br>Withdrawn        |
|------------------------|-------------------------------|
| Size:                  | 750 Sq ft.                    |
| Bedrooms:              | 1                             |
| Full Bathrooms:        | 1                             |
| Half Bathrooms:        |                               |
| Parking Spaces:        |                               |
| View:                  | Bay, Ocean View, Direct Ocean |
| Rental Price:          | \$3,750                       |
| List PPSF:             | \$5                           |
| Valuated Price:        | \$471,000                     |
| Valuated PPSF:         | \$628                         |