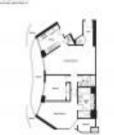

### **Unit Information**

| MLS Number:<br>Status:<br>Size:<br>Bedrooms:<br>Full Bathrooms:<br>Half Bathrooms: | A11601872<br>Active<br>1,463 Sq ft.<br>2<br>2 |
|------------------------------------------------------------------------------------|-----------------------------------------------|
| Parking Spaces:<br>View:                                                           | 1 Space                                       |
| List Price:<br>List PPSF:<br>Valuated Price:<br>Valuated PPSF:                     | \$949,000<br>\$649<br>\$983,000<br>\$685      |