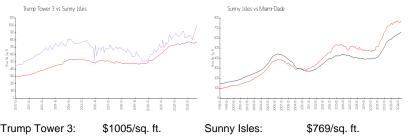

#### **Market Information**

| Trump Tower 3: | \$1005/sq. ft. | Sunny Isles: | \$769/sq.ft.  |
|----------------|----------------|--------------|---------------|
| Sunny Isles:   | \$769/sq. ft.  | Miami-Dade:  | \$704/sq. ft. |