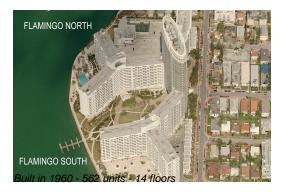

## **Building Information**

Number of units:562Number of active listings for rent:115Number of active listings for sale:16Building inventory for sale:2%Number of sales over the last 12 months:20Number of sales over the last 6 months:7Number of sales over the last 3 months:5