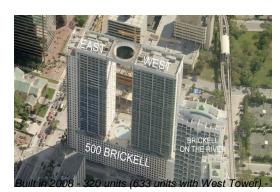

# Unit 3500 - 500 Brickell East Tower

3500 - 500 Brickell Av, Miami, FL, Miami-Dade 33131

#### **Building Information**

| Number of units:                         | 320 |
|------------------------------------------|-----|
| Number of active listings for rent:      | 19  |
| Number of active listings for sale:      | 9   |
| Building inventory for sale:             | 2%  |
| Number of sales over the last 12 months: | 12  |
| Number of sales over the last 6 months:  | 8   |
| Number of sales over the last 3 months:  | 4   |