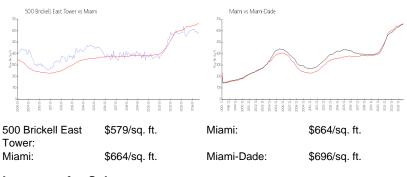

### Inventory for Sale

| 500 Brickell East Tower | 3% |
|-------------------------|----|
| Miami                   | 4% |
| Miami-Dade              | 4% |

## Avg. Time to Close Over Last 12 Months

| 500 Brickell East Tower | 59 days |
|-------------------------|---------|
| Miami                   | 85 days |
| Miami-Dade              | 85 days |

STERIOR DATE: