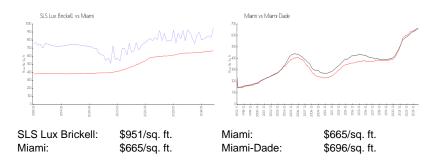

# Avg. Time to Close Over Last 12 Months

SLS Lux Brickell 145 days Miami 85 days Miami-Dade 84 days