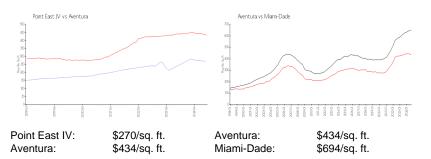

#### **Market Information**

#### **Inventory for Sale**

| Point East IV | 3% |
|---------------|----|
| Aventura      | 6% |
| Miami-Dade    | 4% |