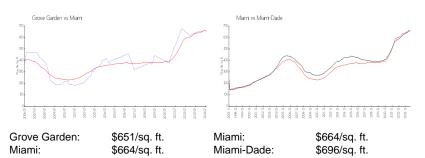

#### **Market Information**

| Grove Garden | 0% |
|--------------|----|
| Miami        | 4% |
| Miami-Dade   | 4% |