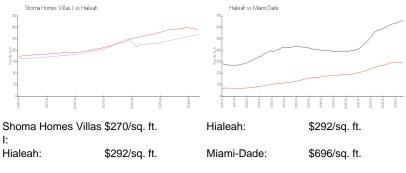

### **Unit Information**

| Bedrooms:<br>Full Bathrooms:<br>Half Bathrooms:<br>Parking Spaces: | 4<br>3    |
|--------------------------------------------------------------------|-----------|
| View:                                                              | None      |
| Rental Price:                                                      | \$3,300   |
| List PPSF:                                                         | \$2       |
| Valuated Price:                                                    | \$405,000 |
| Valuated PPSF:                                                     | \$270     |

## **Inventory for Sale**

| Shoma Homes Villas I | 2% |
|----------------------|----|
| Hialeah              | 1% |
| Miami-Dade           | 4% |

#### Avg. Time to Close Over Last 12 Months

| Shoma Homes Villas I | 165 days |
|----------------------|----------|
| Hialeah              | 37 days  |
| Miami-Dade           | 85 days  |

TANK MAP 1

1211 111