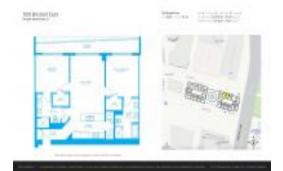

# Unit 3505 - 500 Brickell East Tower

3505 - 500 Brickell Av, Miami, FL, Miami-Dade 33131

### **Unit Information**

MLS Number: A11602066
Status: Active
Size: 1,124 Sq ft.

Bedrooms: 2 Full Bathrooms: 2 Half Bathrooms:

Parking Spaces: 1 Space, Assigned Parking, Covered

Parking

View:

 List Price:
 \$729,000

 List PPSF:
 \$649

 Valuated Price:
 \$710,000

 Valuated PPSF:
 \$632

The above valuated price is a baseline figure that does not take into account any specific renovation, upgrade, split, merge, or deterioration of the unit.