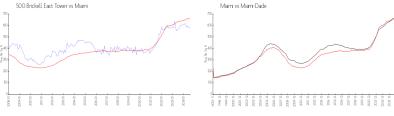

### **Market Information**

500 Brickell East

\$579/sq. ft.

Miami:

\$664/sq. ft.

Tower:

Miami: \$664/sq. ft. Miami-Dade: \$696/sq. ft.