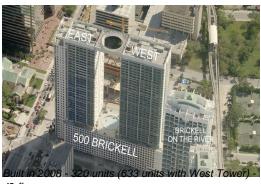

## **Building Information**

Number of units: 320
Number of active listings for rent: 19
Number of active listings for sale: 9
Building inventory for sale: 2%
Number of sales over the last 12 months: 12
Number of sales over the last 6 months: 8
Number of sales over the last 3 months: 4