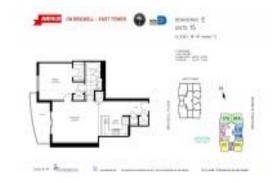

# **Unit 2115 - Avenue On Brickell (East Tower)**

2115 - 1060 Brickell Av, Miami, FL, Miami-Dade 33131

#### **Unit Information**

MLS Number: A11602077 Status: Active Size: 945 Sq ft. Bedrooms:

Full Bathrooms:

Half Bathrooms:

Parking Spaces: 1 Space

View:

Rental Price: \$3,100 List PPSF: Valuated Price: \$410,000 Valuated PPSF: \$434