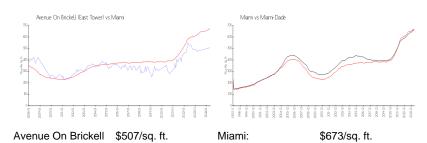

Av, Miami, FL, Miami-Dade 33131

#### **Unit Information**

MLS Number: A11602077 Status: Active Size: 945 Sq ft. Bedrooms:

Full Bathrooms:

Half Bathrooms:

Parking Spaces: 1 Space

View:

Rental Price: \$3,100 List PPSF: Valuated Price: \$410,000 Valuated PPSF: \$434

The above valuated price is a baseline figure that does not take into account any specific renovation, upgrade, split, merge, or deterioration of the unit.

### **Building Information**

Number of units: 311 Number of active listings for rent: 13 Number of active listings for sale: 13 Building inventory for sale: 4% Number of sales over the last 12 months: Number of sales over the last 6 months: Number of sales over the last 3 months:



1060 Condominium Association 305-379-7305 & 305-577-3823

## **Market Information**



Miami-Dade: Miami: \$673/sq. ft. \$705/sq. ft.

#### **Inventory for Sale**

(East Tower):

Avenue On Brickell (East Tower) 4% Miami 4% Miami-Dade 3%

## Avg. Time to Close Over Last 12 Months

Avenue On Brickell (East Tower) 57 days Miami 83 days Miami-Dade 82 days