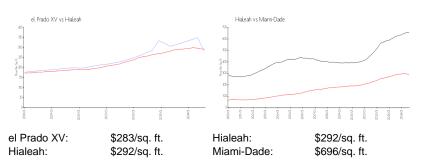

### **Inventory for Sale**

| el Prado XV | 1% |
|-------------|----|
| Hialeah     | 1% |
| Miami-Dade  | 4% |

#### Avg. Time to Close Over Last 12 Months

| el Prado XV | 18 days |
|-------------|---------|
| Hialeah     | 37 days |
| Miami-Dade  | 85 days |

Array

111910-02