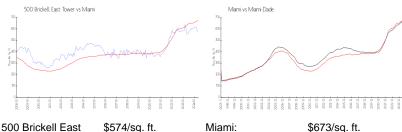

#### **Market Information**

\$574/sq. ft.

Miami:

\$673/sq. ft.

Tower: Miami:

\$673/sq. ft.

Miami-Dade:

\$705/sq. ft.