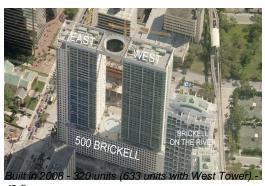

## **Building Information**

Number of units: 320 Number of active listings for rent: 19 Number of active listings for sale: 15 Building inventory for sale: 4% Number of sales over the last 12 months: Number of sales over the last 6 months: Number of sales over the last 3 months: