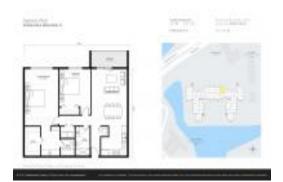

# **Unit 213 - Cypress Club of Kendale**

213 - 14250 SW 62 St, Kendale Lakes, FL, Miami-Dade 33183

Number of units: 121
Number of active listings for rent: 0
Number of active listings for sale: 3
Building inventory for sale: 2%
Number of sales over the last 12 months: 4
Number of sales over the last 6 months: 3
Number of sales over the last 3 months: 1

Cypress Club Of Kendale Association Inc 14250 Sw 62nd Street Miami, FL 33183 (305) 252-6738 (305) 388-3050