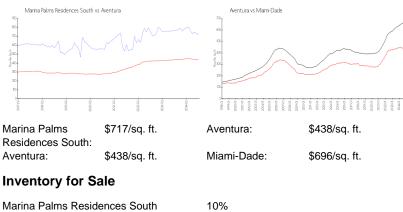

## **Market Information**

| Marina Palms Residences South | 10% |
|-------------------------------|-----|
| Aventura                      | 6%  |
| Miami-Dade                    | 4%  |