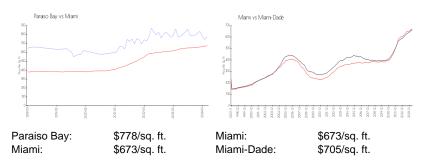

### **Market Information**

### **Inventory for Sale**

| Paraiso Bay | 7% |
|-------------|----|
| Miami       | 4% |
| Miami-Dade  | 3% |

## Avg. Time to Close Over Last 12 Months

| Paraiso Bay | 171 days |
|-------------|----------|
| Miami       | 83 days  |
| Miami-Dade  | 82 days  |