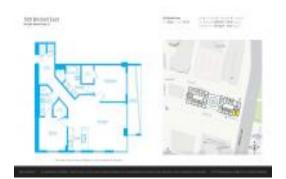

# Unit 3202 - 500 Brickell East Tower

3202 - 500 Brickell Av, Miami, FL, Miami-Dade 33131

#### **Unit Information**

 MLS Number:
 A11602153

 Status:
 Closed

 Size:
 1,146 Sq ft.

Bedrooms: 2 Full Bathrooms: 2

Half Bathrooms:

Parking Spaces: 1 Space

 View:
 \$775,000

 List Price:
 \$775,000

 List PPSF:
 \$676

 Valuated Price:
 \$770,000

 Valuated PPSF:
 \$672

The above valuated price is a baseline figure that does not take into account any specific renovation, upgrade, split, merge, or deterioration of the unit.