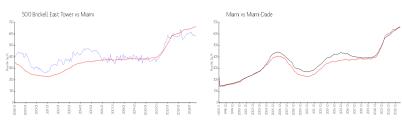

#### **Market Information**

500 Brickell East \$579/sq. ft. Miami: \$664/sq. ft.

Tower: Miami:

\$664/sq. ft. Miami-Dade: \$696/sq. ft.

## **Inventory for Sale**

 500 Brickell East Tower
 3%

 Miami
 4%

 Miami-Dade
 4%

## Avg. Time to Close Over Last 12 Months

42 floors

500 Brickell East Tower59 daysMiami85 daysMiami-Dade85 days