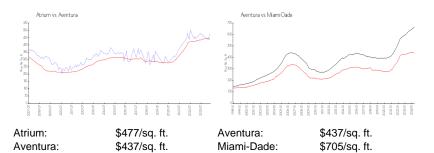

#### **Inventory for Sale**

| Atrium     | 5% |
|------------|----|
| Aventura   | 4% |
| Miami-Dade | 3% |

#### Avg. Time to Close Over Last 12 Months

| Atrium     | 75 days |
|------------|---------|
| Aventura   | 92 days |
| Miami-Dade | 82 days |

H1/2