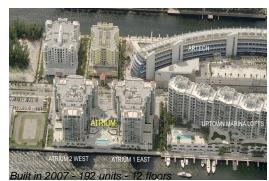

#### **Building Information**

| Number of units:                         | 192 |
|------------------------------------------|-----|
| Number of active listings for rent:      | 11  |
| Number of active listings for sale:      | 9   |
| Building inventory for sale:             | 4%  |
| Number of sales over the last 12 months: | 8   |
| Number of sales over the last 6 months:  | 4   |
| Number of sales over the last 3 months:  | 2   |