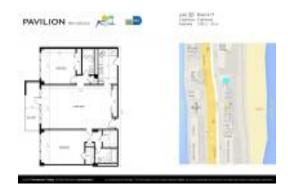

# **Unit 420 - Pavilion (The)**

420 - 5601 Collins Ave, Miami Beach, FL, Miami-Dade 33140

#### **Unit Information**

MLS Number: A11602279 Status: Active Size: 1,290 Sq ft. 2

Bedrooms: Full Bathrooms: 2

Half Bathrooms:

1 Space, Covered Parking, Valet Parking Parking Spaces:

View: Rental Price:

\$4,900 List PPSF: \$4 Valuated Price: \$725,000 Valuated PPSF: \$562