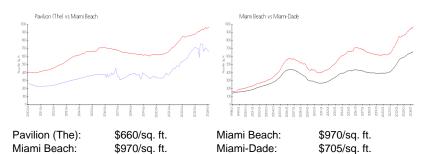

## **Inventory for Sale**

Pavilion (The) 5% 4% Miami Beach Miami-Dade

### Avg. Time to Close Over Last 12 Months

Pavilion (The) 45 days Miami Beach 98 days