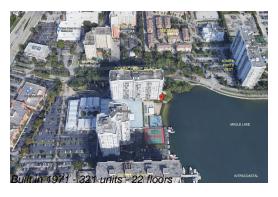

### **Building Information**

Number of units: 321

Number of active listings for rent: 0

Number of active listings for sale: 29

Building inventory for sale: 9%

Number of sales over the last 12 months: 15

Number of sales over the last 6 months: 9

## **Building Association Information**

Commodore Plaza Condominium Address: 2780 NE 183rd St, Aventura, FL 33160

Telephone: +1 305-931-5217