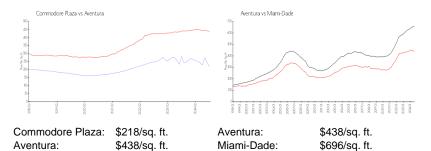

#### **Market Information**

Inventory for Sale

Commodore Plaza 9% Aventura 6% Miami-Dade 4%

# Avg. Time to Close Over Last 12 Months

Commodore Plaza 119 days Aventura 101 days Miami-Dade 85 days