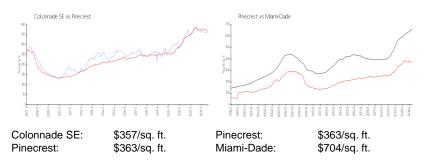

#### **Inventory for Sale**

| Colonnade SE | 3% |
|--------------|----|
| Pinecrest    | 3% |
| Miami-Dade   | 3% |

Built in 2007 - 148 units - 10 floors

Colonnade SE Pinecrest Miami-Dade 56 days 50 days 83 days