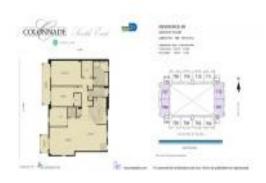

# **Unit Information**

| MLS Number:<br>Status: | A11602314<br>Active |
|------------------------|---------------------|
| Size:                  | 1,925 Sq ft.        |
| Bedrooms:              | 2                   |
| Full Bathrooms:        | 2                   |
| Half Bathrooms:        | 1                   |
| Parking Spaces:        | 2 Or More Spaces    |
| View:                  |                     |
| List Price:            | \$785,000           |
| List PPSF:             | \$408               |
| Valuated Price:        | \$713,000           |
| Valuated PPSF:         | \$370               |