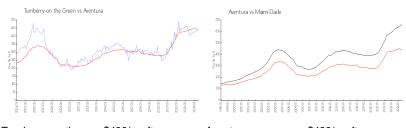

### **Market Information**

Turnberry on the \$436/sq. ft. Aventura: \$438/sq. ft.

Green: Aventura:

\$438/sq. ft. Miami-Dade:

Miami-Dade: \$696/sq. ft.