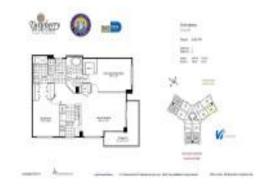

# **Unit 704 - Turnberry on the Green**

704 - 19501 W Country Club Dr, Aventura, FL, Miami-Dade 33180

#### **Unit Information**

MLS Number: A11602316
Status: Cancelled
Size: 1,245 Sq ft.

Bedrooms: 2 Full Bathrooms: 2

Half Bathrooms:

 Parking Spaces:
 1 Space

 View:
 Golf View

 Rental Price:
 \$3,200

 List PPSF:
 \$3