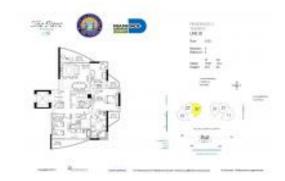

# Unit 932 - Parc at Turnberry Isle

932 - 19400 Turnberry Wy, Aventura, FL, Miami-Dade 33180

#### **Unit Information**

 MLS Number:
 A11602324

 Status:
 Active

 Size:
 1,545 Sq ft.

 Bedrooms:
 2

Bedrooms: 2
Full Bathrooms: 3
Half Bathrooms:

Parking Spaces: 2 Spaces, Assigned Parking

View: Intracoastal View

 Rental Price:
 \$4,150

 List PPSF:
 \$3

 Valuated Price:
 \$713,000

 Valuated PPSF:
 \$461

The above valuated price is a baseline figure that does not take into account any specific renovation, upgrade, split, merge, or deterioration of the unit.