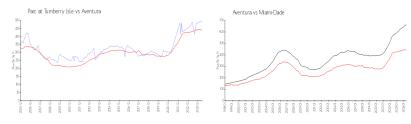

Number of sales over the last 3 months:

0

Parc at Turnberry \$497/sq. ft. Aventura: \$437/sq. ft.

Isle:

Aventura: \$437/sq. ft. Miami-Dade: \$705/sq. ft.

## **Inventory for Sale**

Parc at Turnberry Isle 5% Aventura 4% Miami-Dade 3%

### Avg. Time to Close Over Last 12 Months

Parc at Turnberry Isle 69 days Aventura 92 days Miami-Dade 82 days