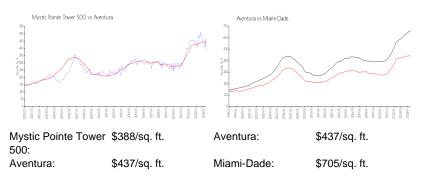

#### **Market Information**

#### **Inventory for Sale**

| Mystic Pointe Tower 500 | 3% |
|-------------------------|----|
| Aventura                | 4% |

## Avg. Time to Close Over Last 12 Months

| Mystic Pointe Tower 500 | 108 days |
|-------------------------|----------|
| Aventura                | 92 days  |
| Miami-Dade              | 82 days  |