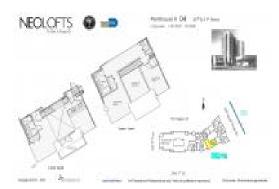

# Unit PHII04 - Neo Lofts

PHII04 - 10 SW S River Dr, Miami, FL, Miami-Dade 33130

### **Unit Information**

| MLS Number:<br>Status: | A11602342<br>Active              |
|------------------------|----------------------------------|
| Size:                  | 1,433 Sq ft.                     |
| Bedrooms:              | 3                                |
| Full Bathrooms:        | 2                                |
| Half Bathrooms:        |                                  |
| Parking Spaces:        | Assigned Parking,Covered Parking |
| View:                  |                                  |
| List Price:            | \$749,000                        |
| List PPSF:             | \$523                            |
| Valuated Price:        | \$836,000                        |
| Valuated PPSF:         | \$583                            |