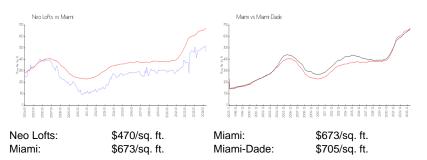

#### **Inventory for Sale**

| Neo Lofts  | 6% |
|------------|----|
| Miami      | 4% |
| Miami-Dade | 3% |