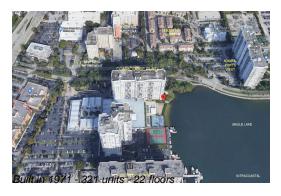

### **Building Information**

Number of units: 321

Number of active listings for rent: 0

Number of active listings for sale: 29

Building inventory for sale: 9%

Number of sales over the last 12 months: 15

Number of sales over the last 6 months: 9

## **Building Association Information**

Commodore Plaza Condominium Address: 2780 NE 183rd St, Aventura, FL 33160

Telephone: +1 305-931-5217