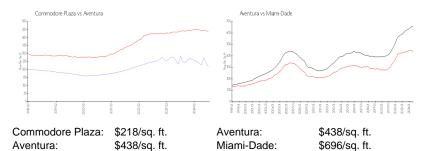

#### **Market Information**

### **Inventory for Sale**

Commodore Plaza 9% Aventura 6% Miami-Dade 4%

# Avg. Time to Close Over Last 12 Months

Commodore Plaza 119 days Aventura 101 days Miami-Dade 85 days