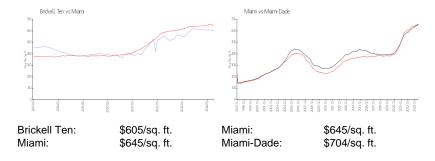

### **Inventory for Sale**

 Brickell Ten
 4%

 Miami
 4%

 Miami-Dade
 3%

## Avg. Time to Close Over Last 12 Months

Brickell Ten 95 days Miami 84 days Miami-Dade 83 days