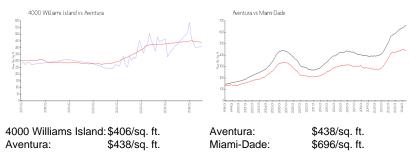

### Inventory for Sale

| 4000 Williams Island | 8% |
|----------------------|----|
| Aventura             | 6% |
| Miami-Dade           | 4% |

## Avg. Time to Close Over Last 12 Months

| 4000 Williams Island | 67 days |
|----------------------|---------|
| Aventura             | 99 days |
| Miami-Dade           | 85 days |