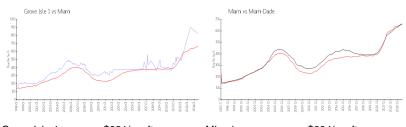

### **Market Information**

Grove Isle 1: \$821/sq. ft. Miami: \$664/sq. ft. Miami: \$664/sq. ft. Miami-Dade: \$696/sq. ft.