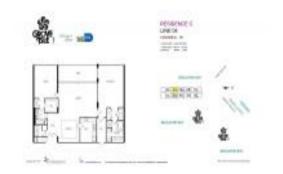

#### **Unit Information**

 MLS Number:
 A11602391

 Status:
 Rented

 Size:
 1,882 Sq ft.

Bedrooms: 2
Full Bathrooms: 2
Half Bathrooms:

Parking Spaces: 2 Spaces, Assigned Parking, Covered

 View:
 Bay

 Rental Price:
 \$7,500