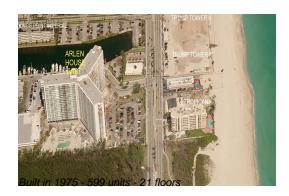

# Unit 1403 - Arlen House East

1403 - 100 Bayview Dr, Sunny Isles, FL, Miami-Dade 33160

# **Building Information**

| Number of units:                         | 599 |
|------------------------------------------|-----|
| Number of active listings for rent:      | 25  |
| Number of active listings for sale:      | 31  |
| Building inventory for sale:             | 5%  |
| Number of sales over the last 12 months: | 19  |
| Number of sales over the last 6 months:  | 8   |
| Number of sales over the last 3 months:  | 3   |
|                                          |     |