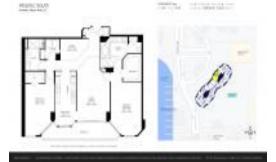

# Unit 1504 - South Tower @ the Point

1504 - 21055 Yacht Club Dr, Aventura, FL, Miami-Dade 33180

#### **Unit Information**

 MLS Number:
 A11602455

 Status:
 Rented

 Size:
 1,505 Sq ft.

Bedrooms: 2
Full Bathrooms: 2
Half Bathrooms:

Parking Spaces:
View:

Rental Price:
List PPSF:
Valuated Price:
Valuated PPSF: