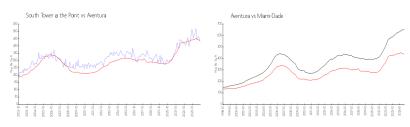

### **Market Information**

South Tower @ the \$429/sq. ft.

Point:

Aventura: \$434/sq. ft.

Aventura: \$434/sq. ft.

Miami-Dade: \$694/sq. ft.